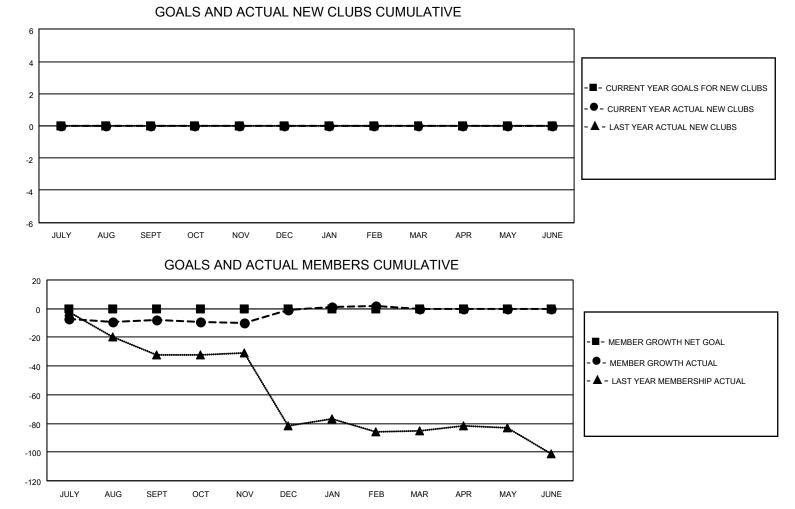

## LOCATION ARKANSAS

District 7 N

Results as of: 2/28/2023

| Clubs                 |               |           |               | Members               |                         |                         |                                                    |
|-----------------------|---------------|-----------|---------------|-----------------------|-------------------------|-------------------------|----------------------------------------------------|
| RESULTS FOR 2022-2023 |               |           |               | RESULTS FOR 2022-2023 |                         |                         |                                                    |
| QUARTER               | NEW CLUB GOAL | NEW CLUBS | DROPPED CLUBS | QUARTER MEI           | MBER GROWTH NET<br>GOAL | MEMBER GROWTH<br>ACTUAL | DROPPED<br>MEMBERS ACTUAL<br>(including transfers) |
| JULY/AUG/SEPT         | 0             | 0         | 0             | JULY/AUG/SEPT         | 0                       | 12                      | 17                                                 |
| OCT/NOV/DEC           | 0             | 0         | 0             | OCT/NOV/DEC           | 0                       | 11                      | 4                                                  |
| JAN/FEB/MAR           | 0             | 0         | 0             | JAN/FEB/MAR           | 0                       | 11                      | 8                                                  |
| APR/MAY/JUNE          | 0             | 0         | 0             | APR/MAY/JUNE          | 0                       | 0                       | 0                                                  |